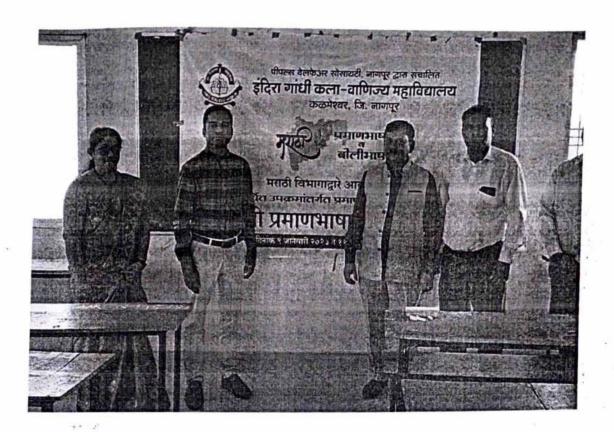

इंदिरा गांधी कला वाणिज्य महाविद्यालय कळमेश्वर

विषय - Value added course कार्यक्रमांतर्गत कम्प्युटर टायपिंग आणि डी.टी.पी. या विषयावर प्रमाणपत्र अभ्यासक्रम सुरू करण्याची परवानगी देण्याबाबात.

संदर्भ - 2 मार्च 2023 चे आपले पत्र.

बी.ए. तृतीय वर्षाच्या विद्यार्थ्यांसाठी अर्थशास्त्र विभागातर्फे आपण "कम्प्युटर टायपिंग आणि डी.टी.पी." या विषयावर प्रमाणपत्र अभ्यासक्रम सुरू करण्याची परवानगी मागितली आहे. विद्यार्थ्यांना कम्प्युटरचा योग्य व अधिक कार्यक्षम वापर कसा करावा या दृष्टीने 30 तासिकांचा अभ्यासक्रम सुरू करणे योग्य आहे. या पत्रान्वये प्रस्तुत अभ्यासक्रम 2022-23 या सत्रात सुरू करण्याची परवानगी अर्थशास्त्र विभागाला देण्यात येत आहे.

#### इन्दिरा गांधी कला - वाणिज्य महाविद्यालय कळमेश्वर सत्र 2022-23

#### अर्थशास्त्र विभाग

बी.ए. तृतीय वर्षाच्या सर्व विद्यार्थ्यांना सूचित करण्यात येत आहे की, अर्थशास्त्र विभागाने कम्प्युटर टायपिंग आणि डी.टी.पी. या विषयावर Value Added Course अंतर्गत प्रमाणपत्र सुरू केला आहे. विद्यार्थ्यांना या अभ्यासक्रमासाठी आपली नावे नोंदवायची आहेत त्यांनी अर्थशास्त्र विभाग प्रमुख डॉ. निशा कळंबे यांच्याकडे आपली नावे 04 मार्च 2023 पर्यन्त संपर्क करावा.

प्रमाणपत्र अभ्यासक्रम दिनांक 06 मार्च 2023 ते 24 मार्च 2023 या कलावधीत होईल .

Azolamhe डॉ. निशा कळंबे

अर्थशास्त्र विभाग प्रमुख