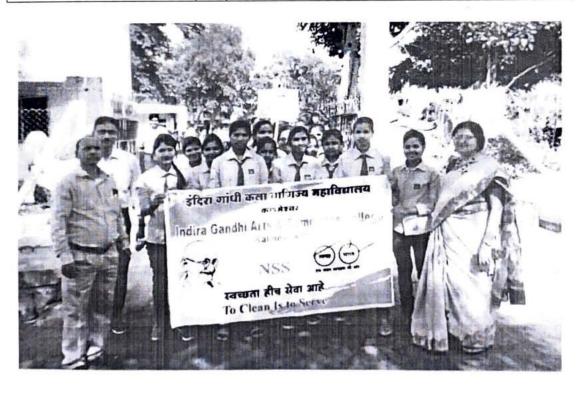

|
| Brief Report                                    | : | The aim of the Activity is to Educated the people and Empower them. With this motto. the NSS Unit, Indira Gandhi Arts & Commerce College, Kalmeshwar comprising of about 100 students. The above said program of the has been conducted under the guidance of the Principal of college and NSS program officer. In this activity students focused on healthy lifestyle tips for villagers & Cleanliness Habits. |



**IQAC** Coordinator

Indira Gandhi Arts-Comm. College Kalmeshwar. Page 15 of 18



#### PEOPLE'S WELFARE SOCIETY'S, NAGPUR

## INDIRA GANDHI ARTS AND COMMERCE COLLEGE

KALMESHWAR-441 501, Dist. - NAGPUR Dr. Ajay Chikate

Principal

Hon. Dr. Madhukarrao Wasnik Chairman

e-mail: igckcollege@gmail.com

#### **ACTIVITY REPORT**

| Academic Year                                   | : | 2018-19                                                                                                                                                                                                                                                                                               |
|-------------------------------------------------|---|---------------------------------------------------------------