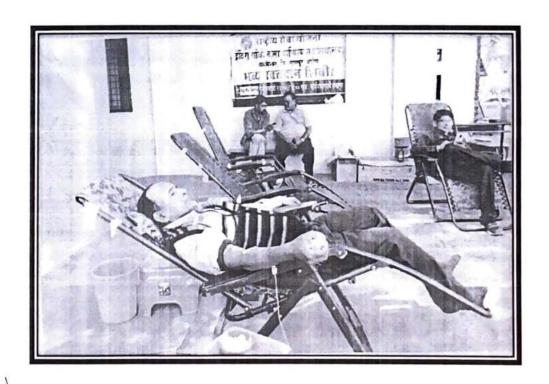

|  |
| Brief Report                                    | : | The aim of this activity is to educate the people and empower them. With this motto, the NSS UNIT Indira Gandhi Arts & Commerce College, Kalmeshwar comprising of about 100 students has organized Blood Donation Camp. The activity has been conducted under the guidance of the Principal of the college and NSS Program Officer. In this activity, 50 volunteers of NSS donated the blood. |  |





IQAC Coordinator

Principal
Principal
Indira Gandhi Arts-Comm. Cellege
Kalmeshwar.



### INDIRA GANDHI ARTS AND COMMERCE COLLEGE

Hon. Dr. Madhukarrao Wasnik Chairman

KALMESHWAR-441 501, Dist. - NAGPUR Dr. Ajay Chikate

e-mail: igckcollege@gmail.com

Principal

### **ACTIVITY REPORT**

| Academic Year                                   | : | 2017-18                                                                                                                                                                                                                                                                                                                                                                                                                                         |  |
|-------------