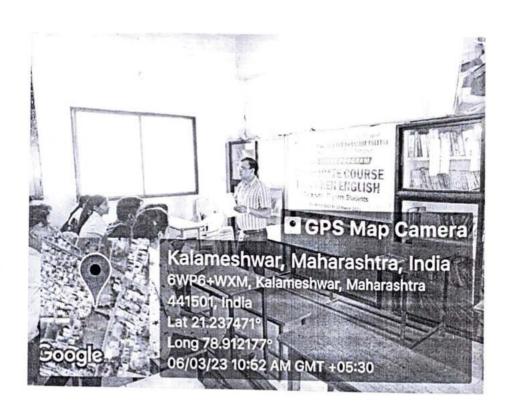

#### **COMPUTER TYPING & D.T.P. CERTIFICATE COURSE**

TIME TABLE: 06/03/2023 - 24/03/2023

| DAY                                                   |
|-------------------------------------------------------|
| MONDAY, TUESDAY, WEDNESDAY, THIRSDAY, FRIDAY SATURDAY |
|                                                       |
|                                                       |

## Session 2022-2023 DEPARTMENT- ECONOMICS Certificate course for B.A. final student

Course name - Computer Typing & D.T.P.