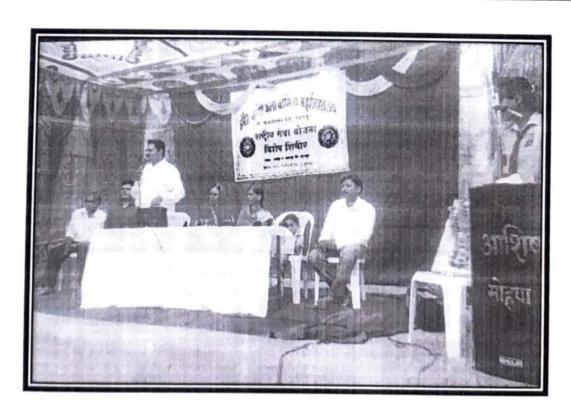

|  |
| Brief Report                                    | : | The aim of this activity is to educate the people and empower them. With this motto, the NSS Unit Indira Gandhi Arts & Commerce College, Kalmeshwar comprising of about 50 students has organized NSS Foundation Day. The activity has been conducted under the guidance of the Principal of the college and NSS Program Officer. In this activity the focus is given on what is the work of NSS? Why student should participate in activities of NSS? etc |  |







IQAC Coordinator

Principal
Principal
Indira Gandhi Arts-Comm. College
Kalmeshwar.



# INDIRA GANDHI ARTS AND COMMERCE COLLEGE

Hon. Dr. Madhukarrao Wasnik Chairman

KALMESHWAR-441 501, Dist. - NAGPUR Dr. Ajay Chikate

### **ACTIVITY REPORT**

| Academic Year                                   | : | 2017-18                                                                                                                                                                                                                                                                                                                                                                        |  |
|-------------------------------------------------|---|------------------------------------------------------------------