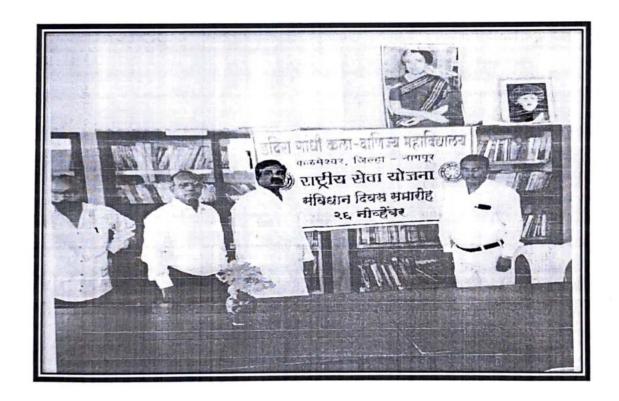

|
| Number of Student                               | : | 250                                                                                                                                                                                                                                                                                                                                   |
| Brief Report                                    | : | The aim of this activity is to aware about the constitution. With this motto, the NSS Unit, Indira Gandhi Arts & Commerce College, Kalmeshwar comprising of about 250 students has been organized 'The Constitution Day'. The activity has been conducted under the guidance of the Principal of the college and NSS Program Officer. |





IQAC Coordinator

Principal



## INDIRA GANDHI ARTS AND COMMERCE COLLEGE

Hon. Dr. Madhukarrao Wasnik Chairman

KALMESHWAR-441 501, Dist. - NAGPUR Dr. Ajay Chikate

e-mail: igckcollege@gmail.com

Principal

#### **ACTIVITY REPORT**

| Academic Year                                   | : | 2021-22                                                                                                                                                                                                                                                                                                                                                                                                   |
|-------------------------------------------------|---|-------------------------------------------------------