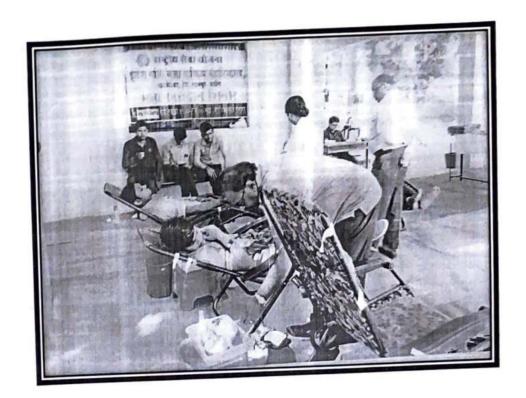

|  |
| Brief Report                                    | : | The aim of this activity is to educate the people and empower them. With this motto, the NSS UNIT Indira Gandhi Arts & Commerce College, Kalmeshwar comprising of about 100 students has organized Blood Donation Camp. The activity has been conducted under the guidance of the Principal of the college and NSS Program Officer. In this activity, 50 volunteers of NSS donated the blood. |  |





IQAC Coordinator

Principal
Principal
Indira Gandhi Arts-Comm. Cellege
Kalmeshwar.



### INDIRA GANDHI ARTS AND COMMERCE COLLEGE

Hon. Dr. Madhukarrao Wasnik Chairman

KALMESHWAR-441 501, Dist. - NAGPUR Dr. Ajay Chikate

e-mail: igckcollege@gmail.com

Principal

### **ACTIVITY REPORT**

| Academic Year                                   | : | 2017-18                                                                                                                                                                                                                                                                                                                                                                                                                                         |  |
|---------------