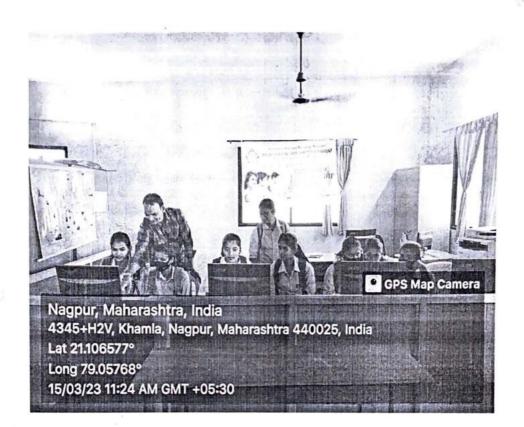

#### अर्थशास्त्र विभाग

बी.ए. तृतीय वर्षाच्या सर्व विद्यार्थ्यांना सूचित करण्यात येत आहे की, अर्थशास्त्र विभागाने कम्प्युटर टायपिंग आणि डी.टी.पी. या विषयावर Value Added Course अंतर्गत प्रमाणपत्र सुरू केला आहे. विद्यार्थ्यांना या अभ्यासक्रमासाठी आपली नावे नोंदवायची आहेत त्यांनी अर्थशास्त्र विभाग प्रमुख डॉ. निशा कळंबे यांच्याकडे आपली नावे 04 मार्च 2023 पर्यन्त संपर्क करावा.

प्रमाणपत्र अभ्यासक्रम दिनांक 06 मार्च 2023 ते 24 मार्च 2023 या कलावधीत होईल .

Azolamhe डॉ. निशा कळंबे

अर्थशास्त्र विभाग प्रमुख