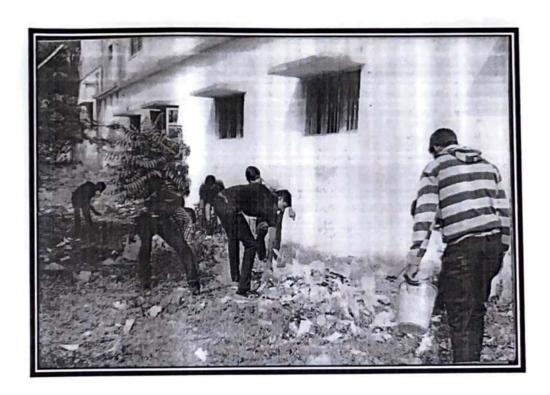

|  |
| Brief Report                                    | : | The aim of this activity is to educate the people and empower them. With this motto, the NSS Unit Indira Gandhi Arts & Commerce College, Kalmeshwar comprising of about 100 students has organized Cleanliness Drive and Awareness Programme at Kalmeshwar. The activity has been conducted under the guidance of the Principal of the college and NSS Program Officer. In this activity, the student has focused on importance of cleanliness. |  |





IQAC Coordinator

Whitelf Principal

Principal Indira Gandhi Arts-Comm: 68/169e Kalmeshwar.

Date: 20/02/2023

TO,

The Principal

Indira Gandhi Arts & Commerce College, Kalmeshwar

Sub - Proposal for Conducting Value Added Course for B.A II & B.COM. II students for the Academic Year 2022-23

Sir,

This is to bring to your kind notice that the Department of Sociology and History would like to conduct Value Added Course for B.A.II & B.COM.II year students for the academic year 2022-23.

The main objective of the programme is to teach students the basic concept of Yoga & Meditation and encourage them to work on it to receive the benefits of it.

We seek your kind consent to start the course as this mention programme would benefit student to manage their Physical and Mental Health.

The det