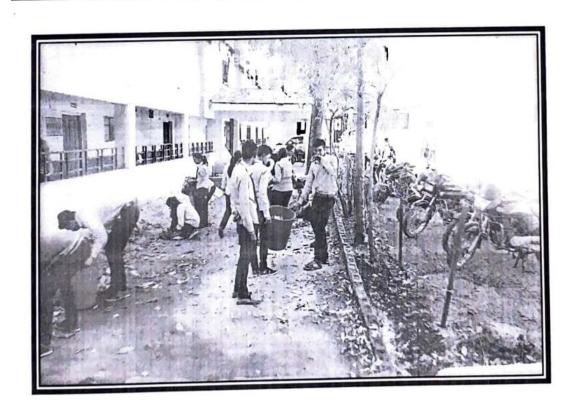

|  |
| Brief Report                                    | : | The aim of this activity is to educate the people and empower them. With this motto, the NSS Unit Indira Gandhi Arts & Commerce College, Kalmeshwar comprising of about 100 students has organized Cleanliness Drive and Awareness Programme at Kalmeshwar. The activity has been conducted under the guidance of the Principal of the college and NSS Program Officer. In this activity, the student has focused on importance of cleanliness. |  |





IQAC Coordinator

Whitelf Principal

Principal Indira Gandhi Arts-Comm: 68/169e Kalmeshwar.

Date: 20/02/2023

TO,

The Principal

Indira Gandhi Arts & Commerce College, Kalmeshwar

Sub - Proposal for Conducting Value Added Course for B.A II & B.COM. II students for the Academic Year 2022-23

Sir,

This is to bring to your kind notice that the Department of Sociology and History would like to conduct Value Added Course for B.A.II & B.COM.II year students for the academic year 2022-23.

The main objective of the programme is to teach students the basic concept of Yoga & Meditation and encourage them to work on it to receive the benefits of it.

We seek your kind consent to start the course as this mention programme would benefit student to manage their Physical and Mental Health.

The d