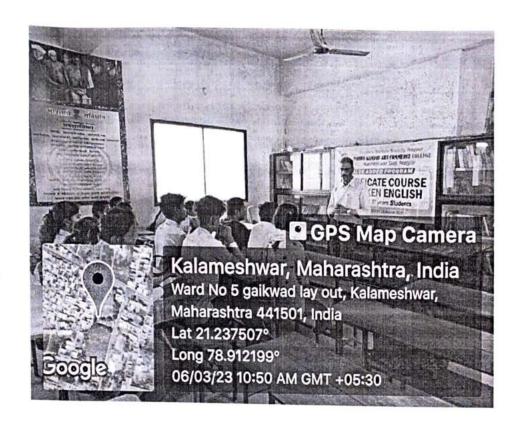

प्रमाणपत्र अभ्यासक्रम दिनांक 06 मार्च 2023 ते 24 मार्च 2023 या कलावधीत होईल .

Azolamhe डॉ. निशा कळंबे

अर्थशास्त्र विभाग प्रमुख

#### **COMPUTER TYPING & D.T.P. CERTIFICATE COURSE**

TIME TABLE: 06/03/2023 - 24/03/2023

| DAY                                                   |
|-------------------------------------------------------|
| MONDAY, TUESDAY, WEDNESDAY, THIRSDAY, FRIDAY SATURDAY |
|                                                       |
|                                                       |