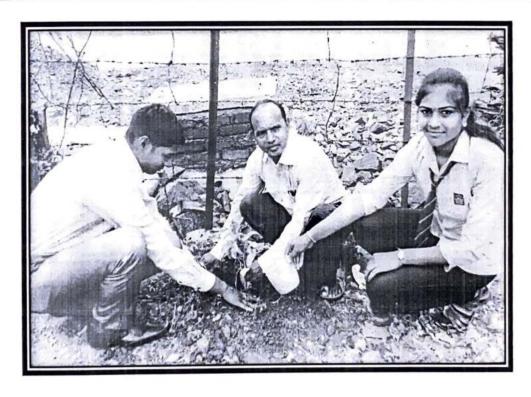

00                                                                                                                                                                                                                                                                                                                                                                            |  |
| Brief Report                                    | : | The aim of this activity is to protect the environment by planting trees. With this motto, the NSS UNIT Indira Gandhi Arts & Commerce College, Kalmeshwar comprising of about 100 students has organized a Tree Plantation. The activity has been conducted under the guidance of the Principal of the college and NSS Program Officer. In this activity student planted tree. |  |



**IQAC** Coordinator

Principal Indira Gandhi Arts-Comm. College Kalmeshwar.



# INDIRA G NOHLARTS AND COMMERCE COLLEGE

Hon. Dr. Madhukarrao Wasnik Chairman

KALMESHWAR-441 501, Dist. - NAGPUR Dr. Ajay Chikate
Principal e-mail: igckcollege@gmail.com

### ACTIVITY REPORT

| Academic Year                                   | : | 2017-18